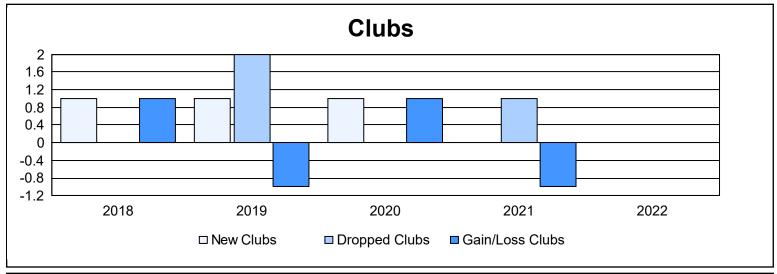

District 44 H

As of June 2022 Cumulative

| Year      | New<br>Clubs | Dropped<br>Clubs | Gain/<br>Loss<br>Clubs | New<br>Members | Charter<br>Members | Reinstate<br>Members | Transfer<br>Members | Total<br>Member<br>Added | Total<br>Members<br>Dropped | Gain/<br>Loss<br>Members |
|-----------|--------------|------------------|------------------------|----------------|--------------------|----------------------|---------------------|--------------------------|-----------------------------|--------------------------|
| 2017-2018 | 1            | 0                | 1                      | 139            | 34                 | 1                    | 9                   | 183                      | 170                         | 13                       |
| 2018-2019 | 1            | 2                | -1                     | 102            | 28                 | 3                    | 6                   | 139                      | 107                         | 32                       |
| 2019-2020 | 1            | 0                | 1                      | 72             | 24                 | 12                   | 3                   | 111                      | 159                         | -48                      |
| 2020-2021 | 0            | 1                | -1                     | 113            | 4                  | 5                    | 7                   | 129                      | 124                         | 5                        |
| 2021-2022 | 0            | 0                | 0                      | 190            | 1                  | 2                    | 1                   | 194                      | 122                         | 72                       |
| Average   | 1            | 1                | 0                      | 123            | 18                 | 5                    | 5                   | 151                      | 136                         | 15                       |