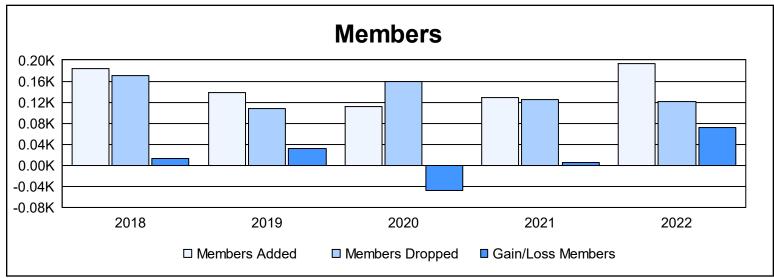

District 44 H

As of June 2022 Cumulative

| Year      | New<br>Clubs | Dropped<br>Clubs | Gain/<br>Loss<br>Clubs | New<br>Members | Charter<br>Members | Reinstate<br>Members | Transfer<br>Members | Total<br>Member<br>Added | Total<br>Members<br>Dropped | Gain/<br>Loss<br>Members |
|-----------|--------------|------------------|------------------------|----------------|--------------------|----------------------|---------------------|--------------------------|-----------------------------|--------------------------|
| 2017-2018 | 1            | 0                | 1                      | 139            | 34                 | 1                    | 9                   | 183                      | 170                         | 13                       |
| 2018-2019 | 1            | 2                | -1                     | 102            | 28                 | 3                    | 6                   | 139                      | 107                         | 32                       |
| 2019-2020 | 1            | 0                | 1                      | 72             | 24                 | 12                   | 3                   | 111                      | 159                         | -48                      |
| 2020-2021 | 0            | 1                | -1                     | 113            | 4                  | 5                    | 7                   | 129                      | 124                         | 5                        |
| 2021-2022 | 0            | 0                | 0                      | 190            | 1                  | 2                    | 1                   | 194                      | 122                         | 72                       |
| Average   | 1            | 1                | 0                      | 123            | 18                 | 5                    | 5                   | 151                      | 136                         | 15                       |